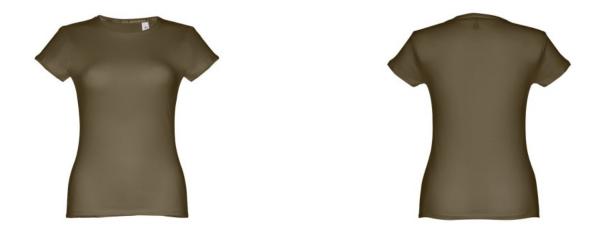

# THC SOFIA. WOMEN'S T-SHIRT

# **Basic informations**

Size: XXL Color: Army green

## Specification

Women's fitted T-shirt in 100% cotton jersey knit (150 g/m<sup>2</sup>) with carded cotton yarn (colour 183: 90% cotton/10% viscose, colour 196: 98% cotton/2% viscose). Contains a thin double collar in jersey reinforced by a satin bias tape. Cut and sewn garment with double stitched hem on the sleeves and bottom. Sizes: S, M, L, XL, XXL